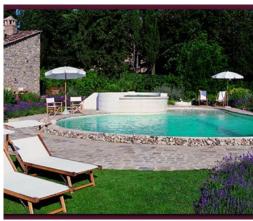

#### Outdoors

The property is surrounded by maturing gardens and vineyards. Shared swimming pool (14 X 8) fully equipped with lounge chairs, umbrellas. Outdoor terrace with table and chairs. Outside of Maisonette Romeo you will be part of the most attractive views of the hilly Tuscan Chianti. Shared swimming pool (approx 14 x 8 mt).