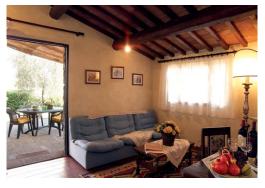

#### **Ground Floor**

Enter in a very cute and attractively decorated living room. Next door to the living room is a fully equipped kitchenette. Complete of electric oven, dishwasher and refrigerator.

## **Living Space**

Attractively decorated living room. Equipped kitchenette complete with electric oven, dishwasher and refrigerator.