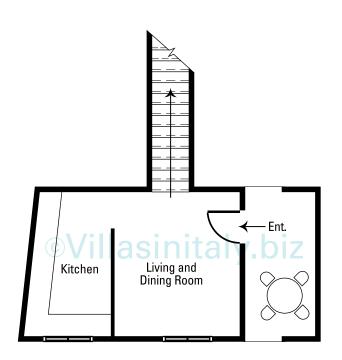

#### **Ground Floor**

Enter in a very cute and attractively decorated living room. Next door to the living room is a fully equipped kitchenette. Complete of electric oven, dishwasher and refrigerator.

## **Living Space**

Attractively decorated living room. Equipped kitchenette complete with electric oven, dishwasher and refrigerator.

#### Household Essentials

Fully equipped kitchenette complete with electric oven, dishwasher and refrigerator. T.v, Internet point, Barbecue.