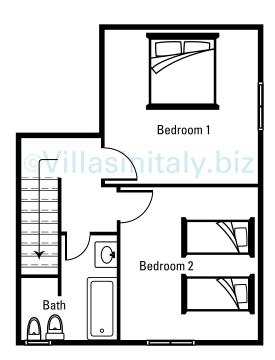

### First Floor

- 1 Double bedroom (queen).
- 1 Bedroom with two twin beds.
- 1 Bathroom (Bathtub) with shower amenity basket, hairdryer).

Most of the furniture is antique Tuscan style. Everything is in perfect order and very clean.

# Beds & Baths

Sleeps up to 4 adults. (2 bedrooms & 1 baths) One double bedroom (queen). One bedroom with two twin beds. One bathroom (Bathtub) with shower amenity basket, hairdryer).